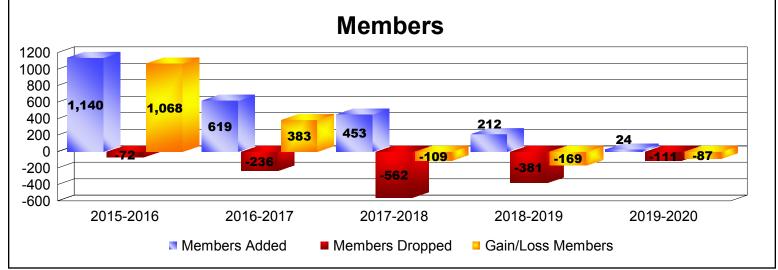

District 393

As of December 2019 Cumulative

| Year      | New<br>Clubs | Dropped<br>Clubs | Gain/<br>Loss<br>Clubs | New<br>Members | Charter<br>Members | Reinstate<br>Members | Transfer<br>Members | Total<br>Member<br>Added | Total<br>Members<br>Dropped | Gain/<br>Loss<br>Members |
|-----------|--------------|------------------|------------------------|----------------|--------------------|----------------------|---------------------|--------------------------|-----------------------------|--------------------------|
| 2015-2016 | 35           | 0                | 35                     | 51             | 1089               | 0                    | 0                   | 1140                     | -72                         | 1068                     |
| 2016-2017 | 7            | 0                | 7                      | 383            | 225                | 0                    | 11                  | 619                      | -236                        | 383                      |
| 2017-2018 | 7            | 0                | 7                      | 209            | 230                | 6                    | 8                   | 453                      | -562                        | -109                     |
| 2018-2019 | 0            | 0                | 0                      | 178            | 27                 | 3                    | 4                   | 212                      | -381                        | -169                     |
| 2019-2020 | 0            | 0                | 0                      | 5              | 8                  | 10                   | 1                   | 24                       | -111                        | -87                      |
| Average   | 10           | 0                | 10                     | 165            | 316                | 4                    | 5                   | 490                      | -272                        | 217                      |