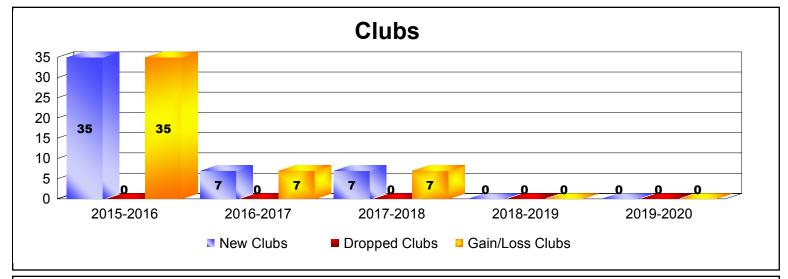

District 393

As of December 2019 Cumulative

| Year      | New<br>Clubs | Dropped<br>Clubs | Gain/<br>Loss<br>Clubs | New<br>Members | Charter<br>Members | Reinstate<br>Members | Transfer<br>Members | Total<br>Member<br>Added | Total<br>Members<br>Dropped | Gain/<br>Loss<br>Members |
|-----------|--------------|------------------|------------------------|----------------|--------------------|----------------------|---------------------|--------------------------|-----------------------------|--------------------------|
| 2015-2016 | 35           | 0                | 35                     | 51             | 1089               | 0                    | 0                   | 1140                     | -72                         | 1068                     |
| 2016-2017 | 7            | 0                | 7                      | 383            | 225                | 0                    | 11                  | 619                      | -236                        | 383                      |
| 2017-2018 | 7            | 0                | 7                      | 209            | 230                | 6                    | 8                   | 453                      | -562                        | -109                     |
| 2018-2019 | 0            | 0                | 0                      | 178            | 27                 | 3                    | 4                   | 212                      | -381                        | -169                     |
| 2019-2020 | 0            | 0                | 0                      | 5              | 8                  | 10                   | 1                   | 24                       | -111                        | -87                      |
| Average   | 10           | 0                | 10                     | 165            | 316                | 4                    | 5                   | 490                      | -272                        | 217                      |