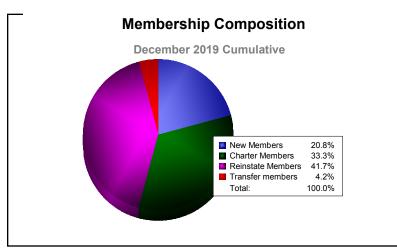

District 393

As of December 2019 Cumulative

| Year      | New<br>Clubs | Dropped<br>Clubs | Gain/<br>Loss<br>Clubs | New<br>Members | Charter<br>Members | Reinstate<br>Members | Transfer<br>Members | Total<br>Member<br>Added | Total<br>Members<br>Dropped | Gain/<br>Loss<br>Members |
|-----------|--------------|------------------|------------------------|----------------|--------------------|----------------------|---------------------|--------------------------|-----------------------------|--------------------------|
| 2015-2016 | 35           | 0                | 35                     | 51             | 1089               | 0                    | 0                   | 1140                     | -72                         | 1068                     |
| 2016-2017 | 7            | 0                | 7                      | 383            | 225                | 0                    | 11                  | 619                      | -236                        | 383                      |
| 2017-2018 | 7            | 0                | 7                      | 209            | 230                | 6                    | 8                   | 453                      | -562                        | -109                     |
| 2018-2019 | 0            | 0                | 0                      | 178            | 27                 | 3                    | 4                   | 212                      | -381                        | -169                     |
| 2019-2020 | 0            | 0                | 0                      | 5              | 8                  | 10                   | 1                   | 24                       | -111                        | -87                      |
| Average   | 10           | 0                | 10                     | 165            | 316                | 4                    | 5                   | 490                      | -272                        | 217                      |